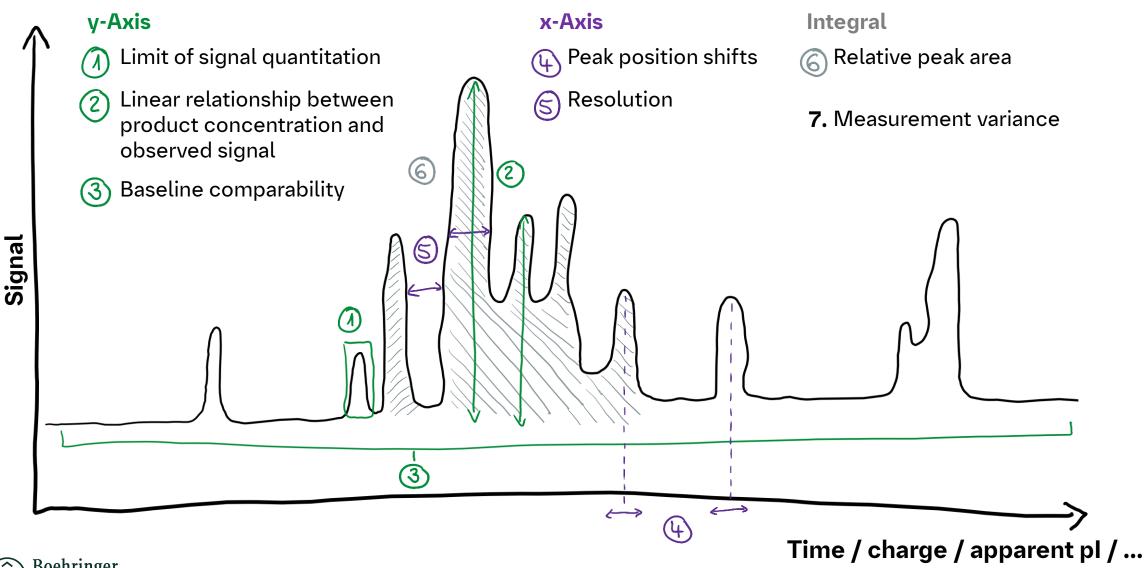

### **Data analysis**

- Limit of signal quantitation
- 3 Baseline comparability
- Peak position shifts
- Resolution
- Relative peak area
- 7. Measurement variance

### **Data analysis**

2 Linear relationship between product concentration and signal intensity

# Benchmark ICE3 → Maurice – Study results

- Limit of signal quantitation (LoQ)
  - Linear relationship product

concentration vs. observed signal

- Baseline comparability
- Peak position shifts
- Resolution
- Relative peak area
- Measurement variance