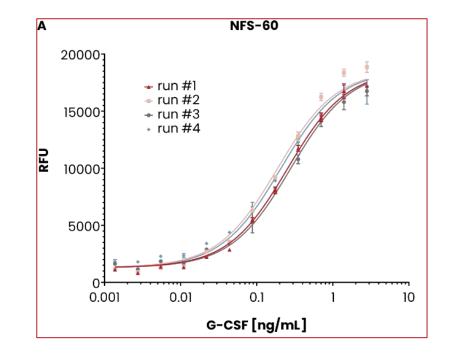

## instaCELL<sup>®</sup> bioassay kits Assay, Ready, Go!

- SinstaCELL **TNF-α neutralization** assay kit
- instaCELL GM-CSF potency assay kit
- instaCELL G-CSF potency assay kit
- Custom Kiting